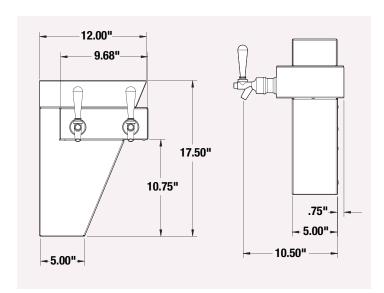

## ArcticDraft™ Remote Root Beer Systems • Model 11M

| Specifications                                                                 |                                                                                       |
|--------------------------------------------------------------------------------|---------------------------------------------------------------------------------------|
|                                                                                | Model 11M                                                                             |
| Standard Features                                                              | Internal cold carbonation, recirculation pump, stainless steel cabinet                |
| Electrical Requirements                                                        | 120V/60Hz/1/21.5 / 230V/50Hz/1/10.7                                                   |
| Compressor                                                                     | 1/2 hp / .97 kw                                                                       |
| Shipping Weights (Approximate)                                                 | 230 lbs / 104 kgs                                                                     |
| Ice Bank Size (Nominal)                                                        | 60 lbs / 18.14 kgs                                                                    |
| Condenser (Self-contained)                                                     | Air Cooled                                                                            |
| Conduit (Maximum Run)                                                          | 100 ft / 43 m                                                                         |
| Evaporator Rating (20°F / -6.5°C)                                              | 5,150 BTUH / 1,159 kcal/hr                                                            |
| Heat Rejection (Maximum)                                                       | 8,638 BTUH / 1,949 kcal/hr                                                            |
| Syrup Coils (Standard/Maximum)                                                 | 6/8                                                                                   |
| Drink Capacity<br>(12 oz. dispensed at or below 40°F<br>/ 75°F Ambient, 2.4°C) | 340 per hour for 2 hours / 185 per hour continuous                                    |
| Options                                                                        | Wall mount shelf, legs, stand, condenser filter, casters, and additional syrup coils. |