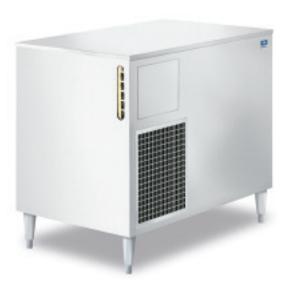

## ArcticDraft™ Remote Root Beer Systems Model 11M

ArcticDraft™ root beer system provides the most consistent, highest quality root beer in the industry.

- Remote recirculation system keeps carbonated water and syrup chilled from location of the refrigeration unit to beverage dispensers.
- All water used for cooling drinks is recycled with virtually no waste water; reduces water and sewage expenses.
- Reduced ice consumption compared to coldplate systems.
- Durable, easy to clean stainless steel cabinet.
- Reduced counter space needed compared to coldplate systems.
- Environmentally friendly R-404A refrigerant.

## ArcticDraft™ Remote Root Beer Systems • Model 11M

| Specifications                                                                 |                                                                                       |
|--------------------------------------------------------------------------------|---------------------------------------------------------------------------------------|
|                                                                                | Model 11M                                                                             |
| Standard Features                                                              | Internal cold carbonation, recirculation pump, stainless steel cabinet                |
| Electrical Requirements                                                        | 120V/60Hz/1/21.5 / 230V/50Hz/1/10.7                                                   |
| Compressor                                                                     | 1/2 hp / .97 kw                                                                       |
| Shipping Weights (Approximate)                                                 | 230 lbs / 104 kgs                                                                     |
| Ice Bank Size (Nominal)                                                        | 60 lbs / 18.14 kgs                                                                    |
| Condenser (Self-contained)                                                     | Air Cooled                                                                            |
| Conduit (Maximum Run)                                                          | 100 ft / 43 m                                                                         |
| Evaporator Rating (20°F / -6.5°C)                                              | 5,150 BTUH / 1,159 kcal/hr                                                            |
| Heat Rejection (Maximum)                                                       | 8,638 BTUH / 1,949 kcal/hr                                                            |
| Syrup Coils (Standard/Maximum)                                                 | 6/8                                                                                   |
| Drink Capacity<br>(12 oz. dispensed at or below 40°F<br>/ 75°F Ambient, 2.4°C) | 340 per hour for 2 hours / 185 per hour continuous                                    |
| Options                                                                        | Wall mount shelf, legs, stand, condenser filter, casters, and additional syrup coils. |