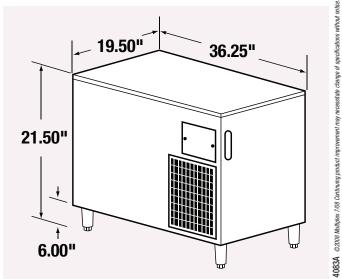

## ArcticDraft™ Remote Root Beer Systems • Model 11M

| Specifications                                                                 |                                                                                       |
|--------------------------------------------------------------------------------|---------------------------------------------------------------------------------------|
|                                                                                | Model 11M                                                                             |
| Standard Features                                                              | Internal cold carbonation, recirculation pump, stainless steel cabinet                |
| Electrical Requirements                                                        | 120V/60Hz/1/21.5 / 230V/50Hz/1/10.7                                                   |
| Compressor                                                                     | 1/2 hp / .97 kw                                                                       |
| Shipping Weights (Approximate)                                                 | 230 lbs / 104 kgs                                                                     |
| Ice Bank Size (Nominal)                                                        | 60 lbs / 18.14 kgs                                                                    |
| Condenser (Self-contained)                                                     | Air Cooled                                                                            |
| Conduit (Maximum Run)                                                          | 100 ft / 43 m                                                                         |
| Evaporator Rating (20°F / -6.5°C)                                              | 5,150 BTUH / 1,159 kcal/hr                                                            |
| Heat Rejection (Maximum)                                                       | 8,638 BTUH / 1,949 kcal/hr                                                            |
| Syrup Coils (Standard/Maximum)                                                 | 6/8                                                                                   |
| Drink Capacity<br>(12 oz. dispensed at or below 40°F<br>/ 75°F Ambient, 2.4°C) | 340 per hour for 2 hours / 185 per hour continuous                                    |
| Options                                                                        | Wall mount shelf, legs, stand, condenser filter, casters, and additional syrup coils. |